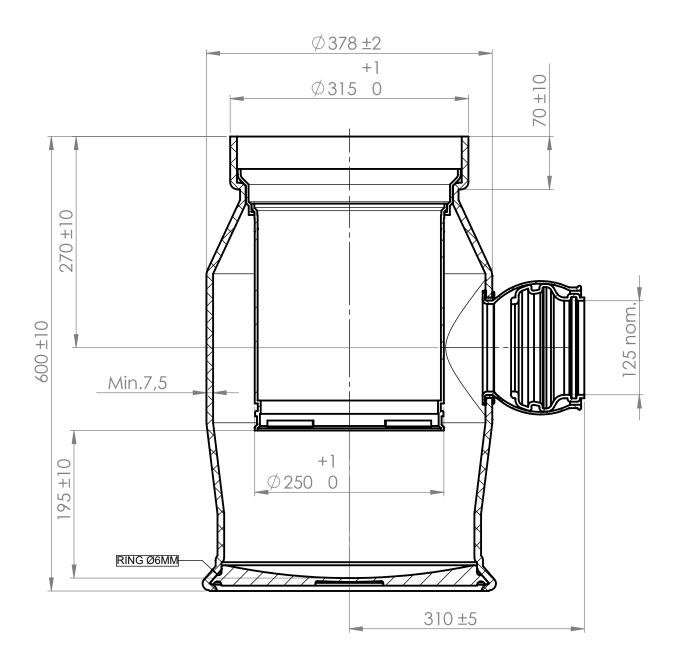

## ONDERBAK 17L. MET KOGELKOPPELING SDR34 Ø315 x Ø125 (3-L)

**A4** 

TEKENINGNR./DRAWINGNO.: **7250049400001** 

© BTNyloplast. All drawings, plans, designs, models, calculations, texts, photographs, and illustrations in this document are copyright protected works of BTNyloplast These works also contain confidential information and know-how exclusively owned by BTNyloplast. It is not permissible to copy or use this document or any part of its contents, or to disclose or make available the same to third parties, or to make any communications concerning the same, without the written consent of BTNyloplast. While preparing the present document, BTNyloplast has taken the utmost care to ensure the accuracy and completeness of the information contained herein. However, Nyloplast can in no case be held liable for any damage resulting from any inaccuracy or incompleteness of the information contained in the present document. All studies and calculations made by BTNyloplast, and the information contained in the present document are required to be submitted for approval to the executive architect or engineer in the case of projects for which the intervention of an architect and/or engineer is mandatory under the law.