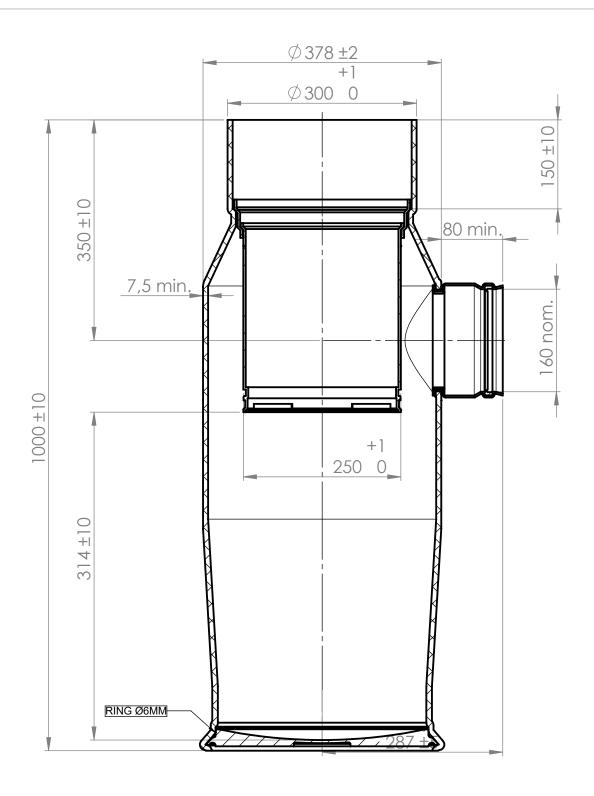

## ONDERBAK 50L. KLASSE Y SDR34 Ø300 x Ø160 (3-L)

**A4** 

TEKENINGNR./DRAWINGNO.: **7250014400001** 

© BTNyloplast. All drawings, plans, designs, models, calculations, texts, photographs, and illustrations in this document are copyright protected works of BTNyloplast These works also contain confidential information and know-how exclusively owned by BTNyloplast. It is not permissible to copy or use this document or any part of its contents, or to disclose or make available the same to third parties, or to make any communications concerning the same, without the written consent of BTNyloplast. While preparing the present document, BTNyloplast has taken the utmost care to ensure the accuracy and completeness of the information contained herein. However, Nyloplast can in no case be held liable for any damage resulting from any inaccuracy or incompleteness of the information contained in the present document. All studies and calculations made by BTNyloplast, and the information contained in the present document are required to be submitted for approval to the executive architect or engineer in the case of projects for which the intervention of an architect and/or engineer is mandatory under the law.