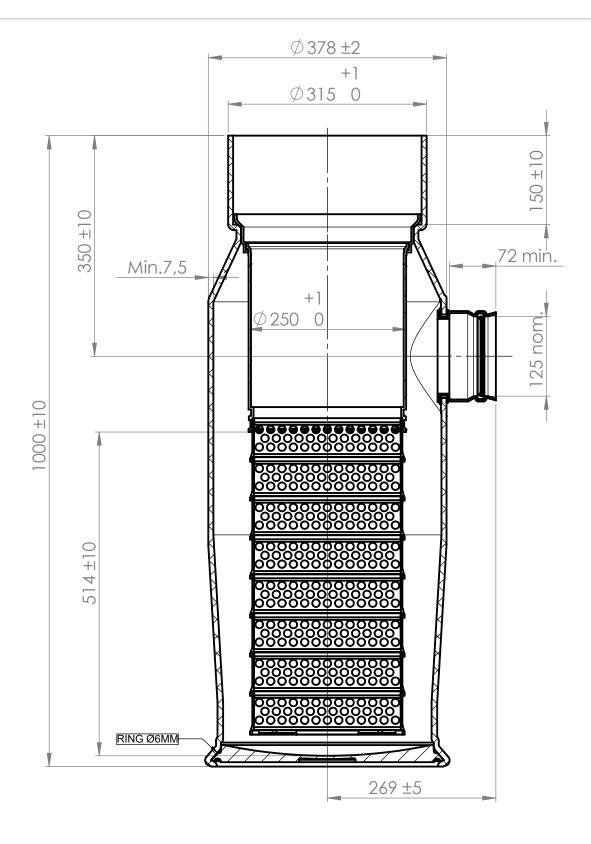

## ONDERBAK 50L KLASSE Y MET FILTER SDR34 Ø315 x Ø125 (3-L)

**A4** 

TEKENINGNR./DRAWINGNO.:

7250034400001

© BTNyloplast. All drawings, plans, designs, models, calculations, texts, photographs, and illustrations in this document are copyright protected works of BTNyloplast These works also contain confidential information and know-how exclusively owned by BTNyloplast. It is not permissible to copy or use this document or any part of its contents, or to disclose or make available the same to third parties, or to make any communications concerning the same, without the written consent of BTNyloplast. While preparing the present document, BTNyloplast has taken the utmost care to ensure the accuracy and completeness of the information contained herein. However, Nyloplast can in no case be held liable for any damage resulting from any inaccuracy or incompleteness of the information contained in the present document. All studies and calculations made by BTNyloplast, and the information contained in the present document are required to be submitted for approval to the executive architect or engineer in the case of projects for which the intervention of an architect and/or engineer is mandatory under the law.