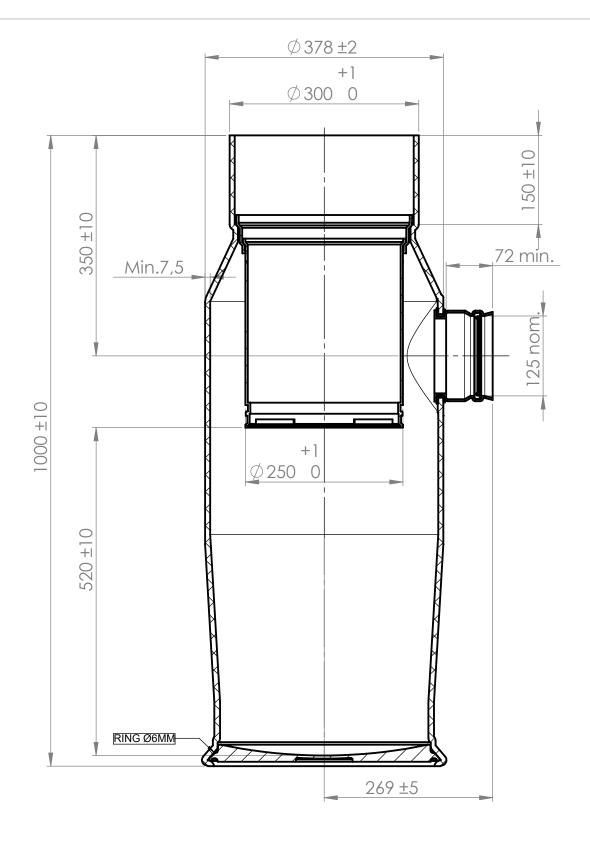

## **ONDERBAK 50L. KLASSE Y SDR34 Ø300 x Ø125 (3-L)**

**A4** 

TEKENINGNR./DRAWINGNO.: **7250013400001** 

© BTNyloplast. All drawings, plans, designs, models, calculations, texts, photographs, and illustrations in this document are copyright protected works of BTNyloplast These works also contain confidential information and know-how exclusively owned by BTNyloplast. It is not permissible to copy or use this document or any part of its contents, or to disclose or make available the same to third parties, or to make any communications concerning the same, without the written consent of BTNyloplast. While preparing the present document, BTNyloplast has taken the utmost care to ensure the accuracy and completeness of the information contained herein. However, Nyloplast can in no case be held liable for any damage resulting from any inaccuracy or incompleteness of the information contained in the present document. All studies and calculations made by BTNyloplast, and the information contained in the present document are required to be submitted for approval to the executive architect or engineer in the case of projects for which the intervention of an architect and/or engineer is mandatory under the law.