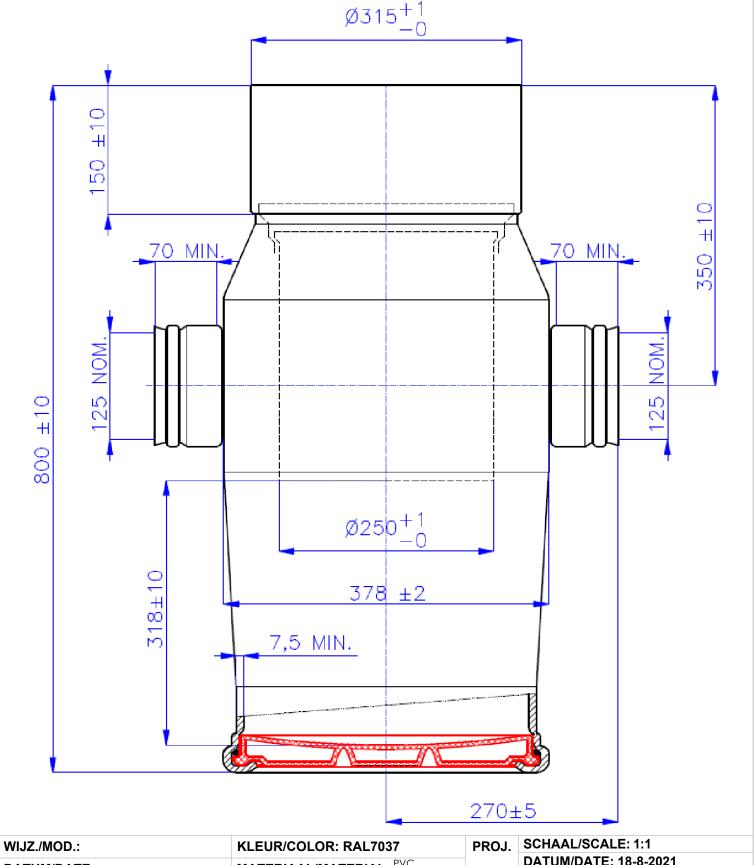

## ONDERBAK 30L. KLASSE Y SDR34 Ø315 X Ø125 X Ø125 (3-L)

**A4** 

TEKENINGNR./DRAWINGNO.:

7250042400001

© BTNyloplast. All drawings, plans, designs, models, calculations, texts, photographs, and illustrations in this document are copyright protected works of BTNyloplast These works also contain confidential information and know-how exclusively owned by BTNyloplast. It is not permissible to copy or use this document or any part of its contents, or to disclose or make available the same to third parties, or to make any communications concerning the same, without the written consent of BTNyloplast. While preparing the present document, BTNyloplast has taken the utmost care to ensure the accuracy and completeness of the information contained herein. However, Nyloplast can in no case be held liable for any damage resulting from any inaccuracy or incompleteness of the information contained in the present document. All studies and calculations made by BTNyloplast, and the information contained in the present document are required to be submitted for approval to the executive architect or engineer in the case of projects for which the intervention of an architect and/or engineer is mandatory under the law.