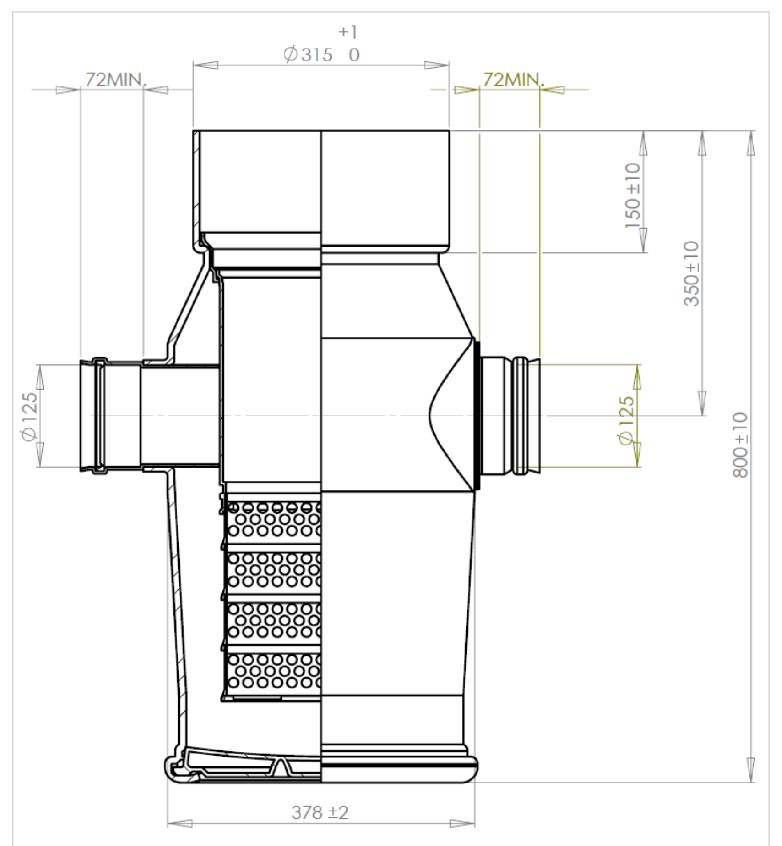

ONDERBAK 30L. KLASSE Y MET FILTER SDR34 Ø315 X Ø125 X Ø125 (3-L)

A4

TEKENINGNR./DRAWINGNO.: **7250053400001** 

© BTNyloplast. All drawings, plans, designs, models, calculations, texts, photographs, and illustrations in this document are copyright protected works of BTNyloplast These works also contain confidential information and know-how exclusively owned by BTNyloplast. It is not permissible to copy or use this document or any part of its contents, or to disclose or make available the same to third parties, or to make any communications concerning the same, without the written consent of BTNyloplast. While preparing the present document, BTNyloplast has taken the utmost care to ensure the accuracy and completeness of the information contained therein. However, Nyloplast can in no case be held liable for any damage resulting from any inaccuracy or incompleteness of the information contained in the present document. All studies and calculations made by BTNyloplast, and the information contained in the present document are required to be submitted for approval to the executive architect or engineer in the case of projects for which the intervention of an architect and/or engineer is mandatory under the law.