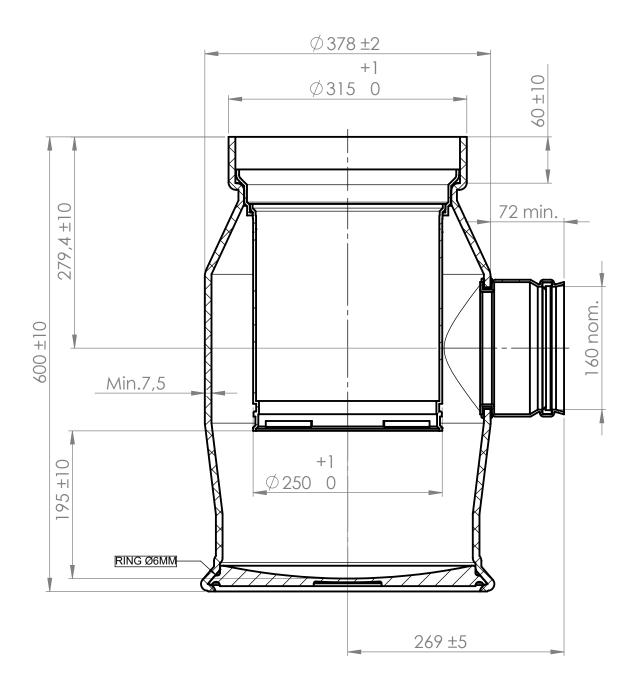

| WIJZ./MOD.:     | KLEUR/COLOR: RAL7037               | PROJ. | SCHAAL/SCALE: 1:5     |
|-----------------|------------------------------------|-------|-----------------------|
| DATUM/DATE:     | MATERIAAL/MATERIAL: PVC BODEM HDPE |       | DATUM/DATE: 18-6-2021 |
| DATOM/BATE.     | BODEM HDPE                         |       | GET./DRAWN: MVDE      |
| NORM./STANDARD: | OPM./REMARK:                       |       | GEZ./CHECKED:         |

## ONDERBAK 17L. KLASSE Y SDR34 Ø315 x Ø160 (3-L)

**A4** 

TEKENINGNR./DRAWINGNO.: **7250091400001** 

© BTNyloplast. All drawings, plans, designs, models, calculations, texts, photographs, and illustrations in this document are copyright protected works of BTNyloplast These works also contain confidential information and know-how exclusively owned by BTNyloplast. It is not permissible to copy or use this document or any part of its contents, or to disclose or make available the same to third parties, or to make any communications concerning the same, without the written consent of BTNyloplast. While preparing the present document, BTNyloplast has taken the utmost care to ensure the accuracy and completeness of the information contained herein. However, Nyloplast can in no case be held liable for any damage resulting from any inaccuracy or incompleteness of the information contained in the present document. All studies and calculations made by BTNyloplast, and the information contained in the present document are required to be submitted for approval to the executive architect or engineer in the case of projects for which the intervention of an architect and/or engineer is mandatory under the law.