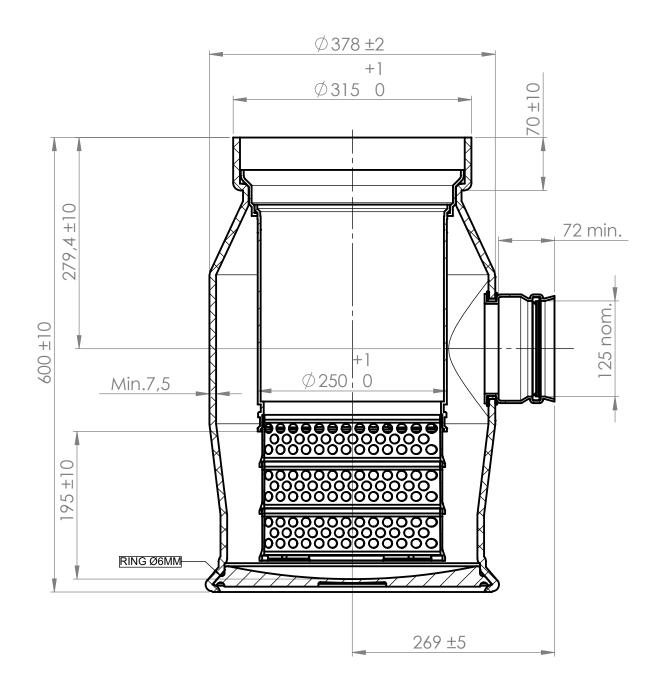

## ONDERBAK 17L. MET FILTER KLASSE Y SDR34 Ø315 x Ø125 (3-L)

**A4** 

TEKENINGNR./DRAWINGNO.:

7250025400001

© BTNyloplast. All drawings, plans, designs, models, calculations, texts, photographs, and illustrations in this document are copyright protected works of BTNyloplast These works also contain confidential information and know-how exclusively owned by BTNyloplast. It is not permissible to copy or use this document or any part of its contents, or to disclose or make available the same to third parties, or to make any communications concerning the same, without the written consent of BTNyloplast. While preparing the present document, BTNyloplast has taken the utmost care to ensure the accuracy and completeness of the information contained herein. However, Nyloplast can in no case be held liable for any damage resulting from any inaccuracy or incompleteness of the information contained in the present document. All studies and calculations made by BTNyloplast, and the information contained in the present document are required to be submitted for approval to the executive architect or engineer in the case of projects for which the intervention of an architect and/or engineer is mandatory under the law.