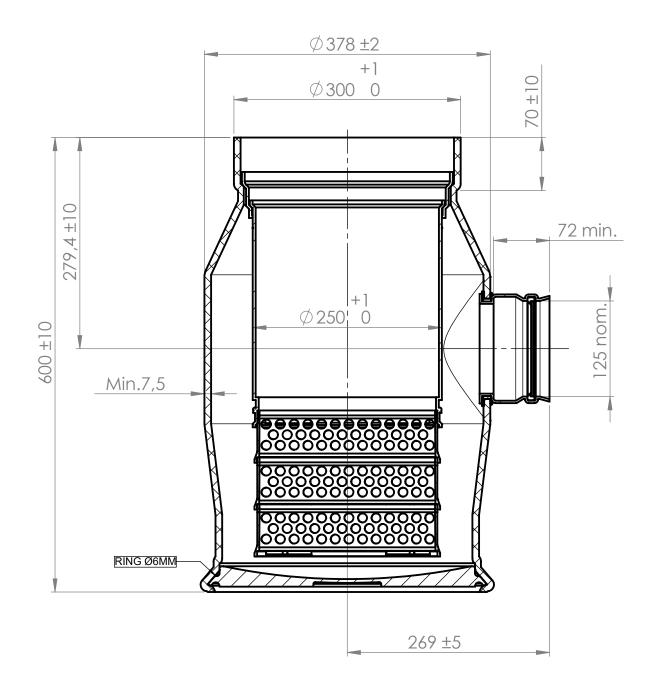

## ONDERBAK 17L. MET FILTER KLASSE Y SDR34 Ø300 x Ø125 (3-L)

**A4** 

TEKENINGNR./DRAWINGNO.: **7250059400001** 

© BTNyloplast. All drawings, plans, designs, models, calculations, texts, photographs, and illustrations in this document are copyright protected works of BTNyloplast These works also contain confidential information and know-how exclusively owned by BTNyloplast. It is not permissible to copy or use this document or any part of its contents, or to disclose or make available the same to third parties, or to make any communications concerning the same, without the written consent of BTNyloplast. While preparing the present document, BTNyloplast has taken the utmost care to ensure the accuracy and completeness of the information contained herein. However, Nyloplast can in no case be held liable for any damage resulting from any inaccuracy or incompleteness of the information contained in the present document. All studies and calculations made by BTNyloplast, and the information contained in the present document are required to be submitted for approval to the executive architect or engineer in the case of projects for which the intervention of an architect and/or engineer is mandatory under the law.