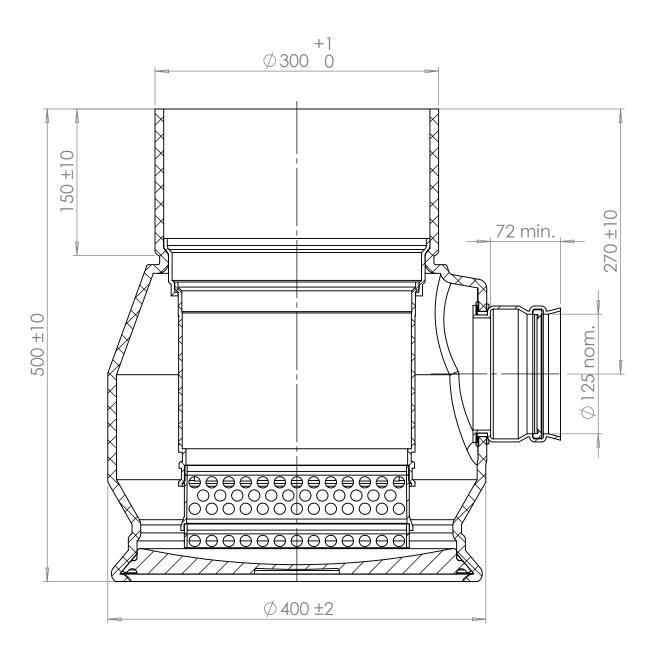

| WIJZ./MOD.:     | KLEUR/COLOR: RAL7037        | - 1 Koo. | SCHAAL/SCALE: 1:4      |
|-----------------|-----------------------------|----------|------------------------|
| DATUM/DATE:     | MATERIAAL/MATERIAL:         |          | DATUM/DATE: 13-12-2021 |
|                 |                             |          | GET./DRAWN: MVDE       |
| NORM./STANDARD: | OPM./REMARK: PVC BODEM HDPE |          | GEZ./CHECKED:          |

## ONDERBAK 10L. KLASSE Y MET FILTER SDR34 Ø300 X Ø125 (3-L)

A4

TEKENINGNR./DRAWINGNO.: **7250051400001** 

© BTNyloplast. All drawings, plans, designs, models, calculations, texts, photographs, and illustrations in this document are copyright protected works of BTNyloplast These works also contain confidential information and know-how exclusively owned by BTNyloplast. It is not permissible to copy or use this document or any part of its contents, or to disclose or make available the same to third parties, or to make any communications concerning the same, without the written consent of BTNyloplast. While preparing the present document, BTNyloplast has taken the utmost care to ensure the accuracy and completeness of the information contained herein. However, Nyloplast can in no case be held liable for any damage resulting from any inaccuracy or incompleteness of the information contained in the present document. All studies and calculations made by BTNyloplast, and the information contained in the present document are required to be submitted for approval to the executive architect or engineer in the case of projects for which the intervention of an architect and/or engineer is mandatory under the law.