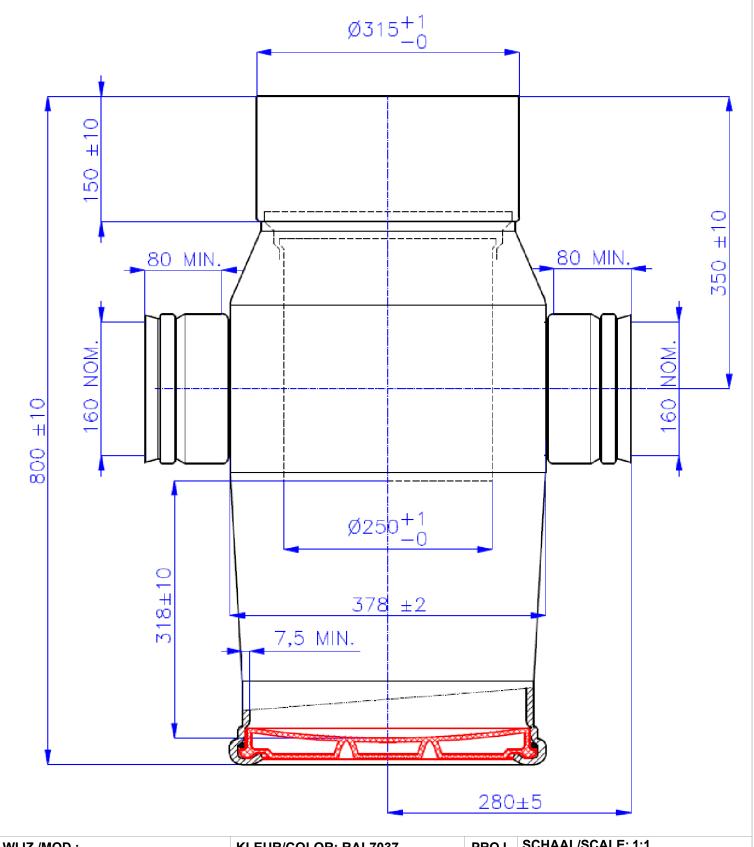

## ONDERBAK 30L. KLASSE Y SDR34 Ø315 X Ø160 X Ø160 (3-L)

**A4** 

TEKENINGNR./DRAWINGNO.:

7250043400001

© BTNyloplast. All drawings, plans, designs, models, calculations, texts, photographs, and illustrations in this document are copyright protected works of BTNyloplast These works also contain confidential information and know-how exclusively owned by BTNyloplast. It is not permissible to copy or use this document or any part of its contents, or to disclose or make available the same to third parties, or to make any communications concerning the same, without the written consent of BTNyloplast. While preparing the present document, BTNyloplast has taken the utmost care to ensure the accuracy and completeness of the information contained herein. However, Nyloplast can in no case be held liable for any damage resulting from any inaccuracy or incompleteness of the information contained in the present document. All studies and calculations made by BTNyloplast, and the information contained in the present document are required to be submitted for approval to the executive architect or engineer in the case of projects for which the intervention of an architect and/or engineer is mandatory under the law.